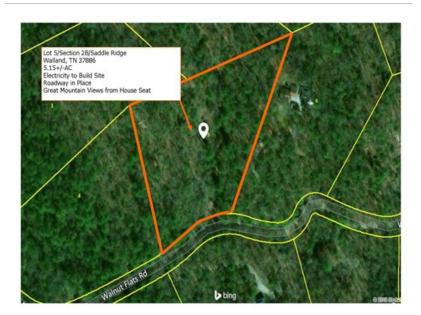

## Lot 5/Walnut Flats Road, Walland, TN 37886

» MLS #: 1143548

» Land | Lot: 5.15 acres

» More Info: Lot5WalnutFlatsRoad.lsForSale.com

Linda Hoppa Carter Chase Realty (865) 257-0371 (Linda) (865) 257-0372 (James) Linda@CarterChaseRealty.com http://www.CarterChaseRealty.com

## Remarks

Nice 5+AC unimproved tract in the gated mountain community of Saddle Ridge/Walland. This subdivision is full-time gated and very private. Lot 5/Walnut flats has been soil mapped with a 3 bedroom approval. This lot has a nice building shelf and good privacy with easy access. Call today for a private showing.